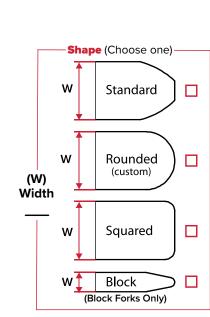

Measure:

Finish (Choose one) —
Standard Polished

| - <b>Tip</b> (Choose one) - | 1 |
|-----------------------------|---|
| Standard 1⁄2"               |   |
| FTP Tip 1/8"                |   |
| Chisel Tip 1⁄16"            |   |
|                             |   |

| Machine Model |                   |     |  |  |  |
|---------------|-------------------|-----|--|--|--|
| Machin        | e Capacity        |     |  |  |  |
|               | inche             | es  |  |  |  |
| (BH) Ba       | ack Height        |     |  |  |  |
| (H1) He       | ight 1            |     |  |  |  |
| (H2) He       | (H2) Height 2     |     |  |  |  |
| (B) Carı      | (B) Carriage      |     |  |  |  |
| (L) Length    |                   |     |  |  |  |
| (T) Thicknes  |                   |     |  |  |  |
| (W) Width     |                   |     |  |  |  |
| Shape         | Standard Rounde   | ed  |  |  |  |
|               | Squared Block     |     |  |  |  |
| Class         |                   |     |  |  |  |
|               | IV III Clips-IT   |     |  |  |  |
| Тір           | Standard FTP Tip  |     |  |  |  |
|               | Chisel Tip        |     |  |  |  |
| Taper         | Standard Full Tap | ber |  |  |  |
|               | Blunt/No Taper    |     |  |  |  |
| Finish        | Standard Dolishe  | d   |  |  |  |
|               |                   |     |  |  |  |